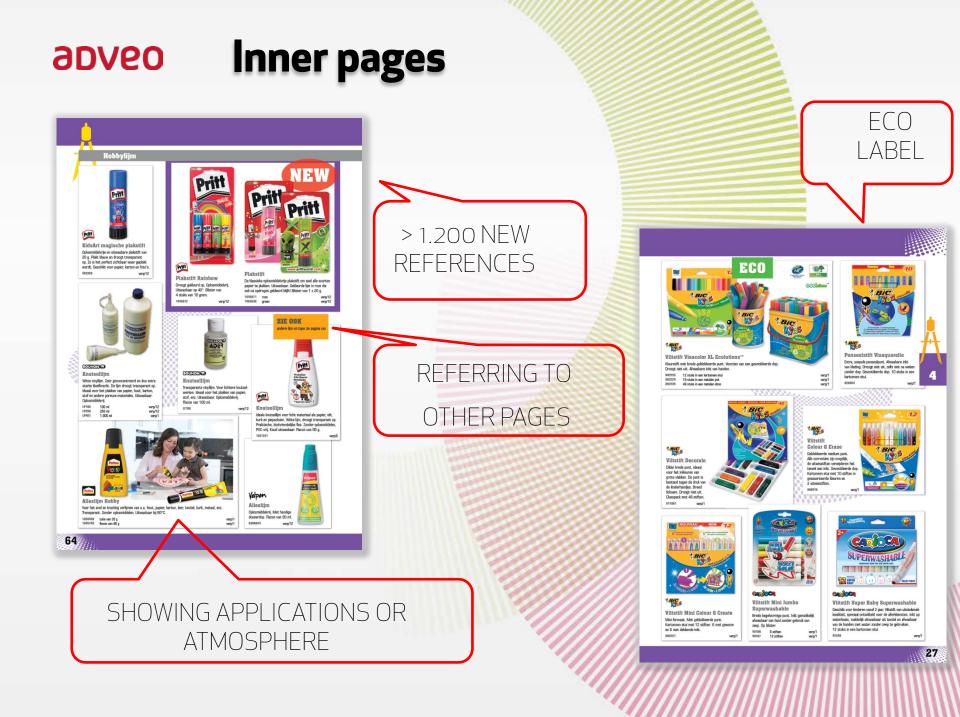

#### **ODVEO** General catalogue

Reflects Adveo strategy:

• Meeting the needs of both dealer & end user

- ✓ 'Bible' of the sector B2B & B2C
- ✓ Most complete range: 14.000 refs Benelux range
- Reducing costs on dealer/shop level through:
  - ✓ Centralisation
  - ✓ Benefit of scale

### **ODVEO** General catalogue

- Specifications:
  - ✓ French and Dutch version
  - ✓ Edition of +750 pages
  - ✓ Format A4
  - ✓ Customisable by own cover or logo
- Focus for 2013 version:
  - ✓ Category management
  - ✓ 'Green' products
  - ✓ Cross-references
- Available on AdveoNet & OSCARnet
- Advertising possibilities