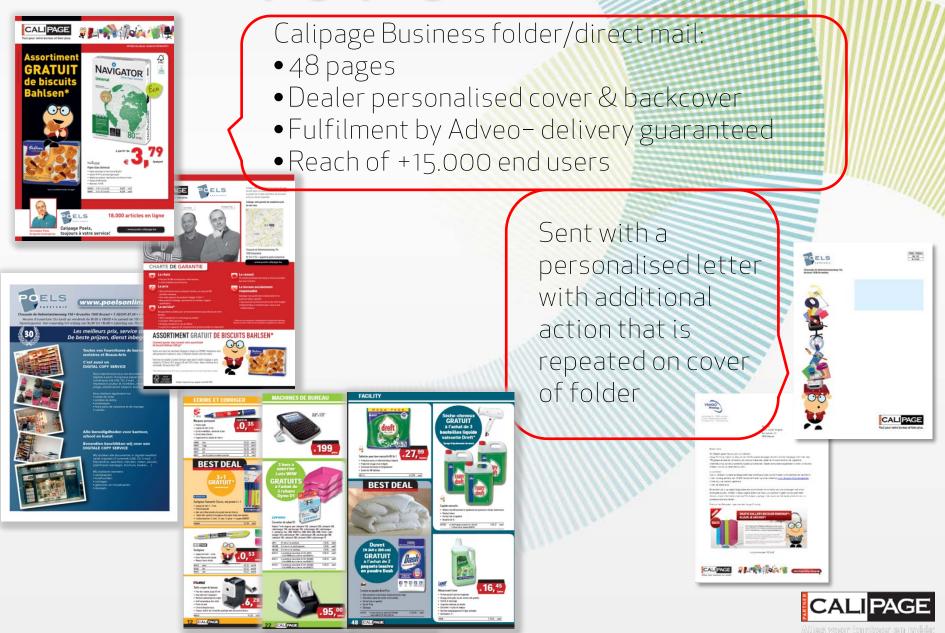

## Calipage Business folder supported by 3 emailings:

- •1 reminder emailing
- 2 'Calipagemails' same concept as Adveomail: flexible choice of products present in the folder
  Folder (promo) prices

Enhanced result by multi-channel approach: 'E' loves 'P'

E=e-channel P= post channel