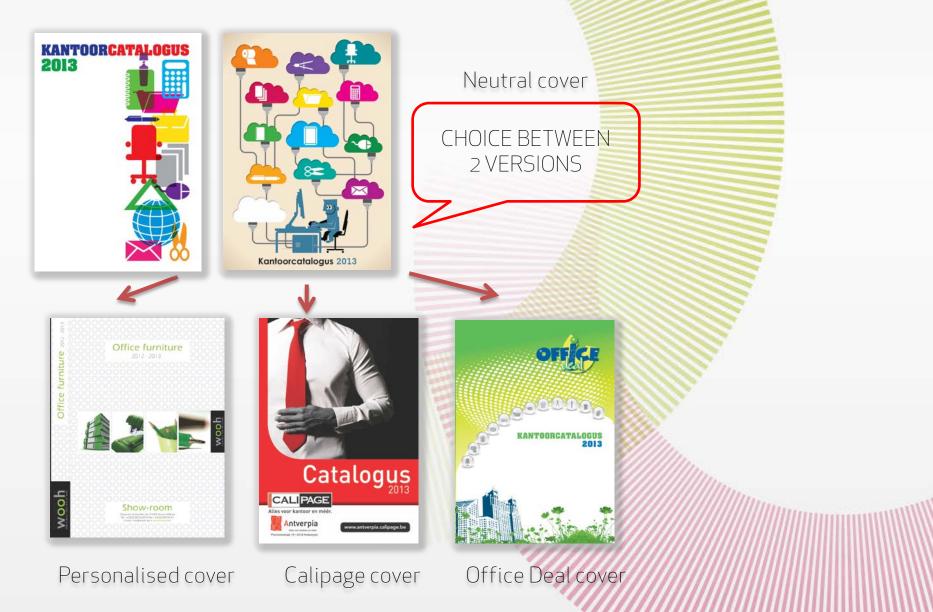

#### **ODVEO** Customisable cover

### **ODVEO** General catalogue

- Specifications:
  - ✓ French and Dutch version
  - ✓ Edition of +750 pages
  - ✓ Format A4
  - ✓ Customisable by own cover or logo
- Focus for 2013 version:
  - ✓ Category management
  - ✓ 'Green' products
  - ✓ Cross-references
- Available on AdveoNet & OSCARnet
- Advertising possibilities