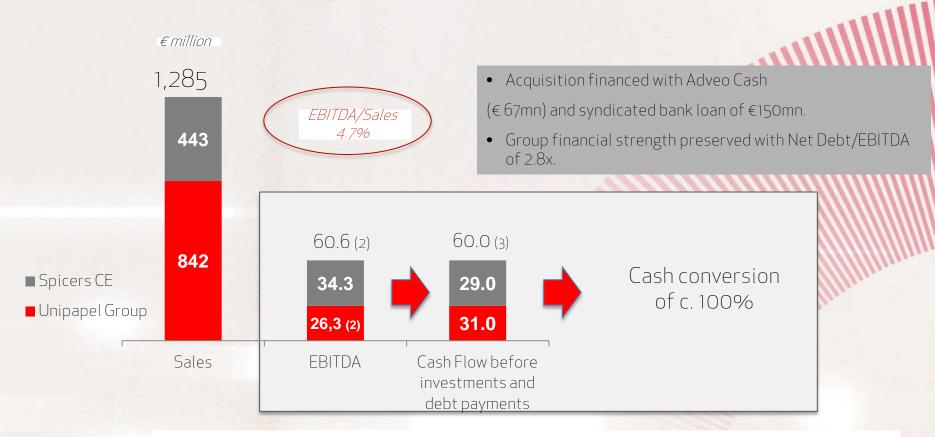

## financial highlights of the Combined Entity

(1) Data corresponding to Full year 2010 for Unipapel Group and Fiscal year April 2010-April 2011 for Spicers CE
 (2) EBITDA before one-off restructuring charges of € 2.1mn corresponding to 2010
 (3) In-house estimates