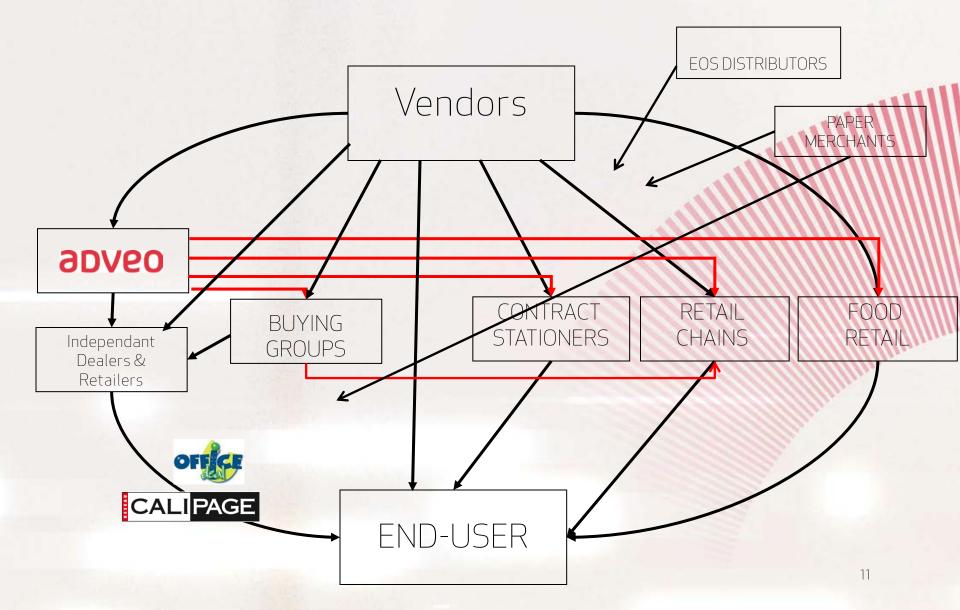

#### **ODVEO** General catalogue

Reflects Adveo strategy:

• Meeting the needs of both dealer & end user

- ✓ 'Bible' of the sector B2B & B2C
- ✓ Most complete range: 14.000 refs Benelux range
- Reducing costs on dealer/shop level through:
  - ✓ Centralisation
  - ✓ Benefit of scale

Catalogue with Adveo cover (for dealers)

### **ODVEO** General catalogue

- Specifications:
  - ✓ French and Dutch version
  - ✓ Edition of +750 pages
  - ✓ Format A4
  - ✓ Customisable by own cover or logo
- Focus for 2013 version:
  - ✓ Category management
  - ✓ 'Green' products
  - ✓ Cross-references
- Available on AdveoNet & OSCARnet
- Advertising possibilities