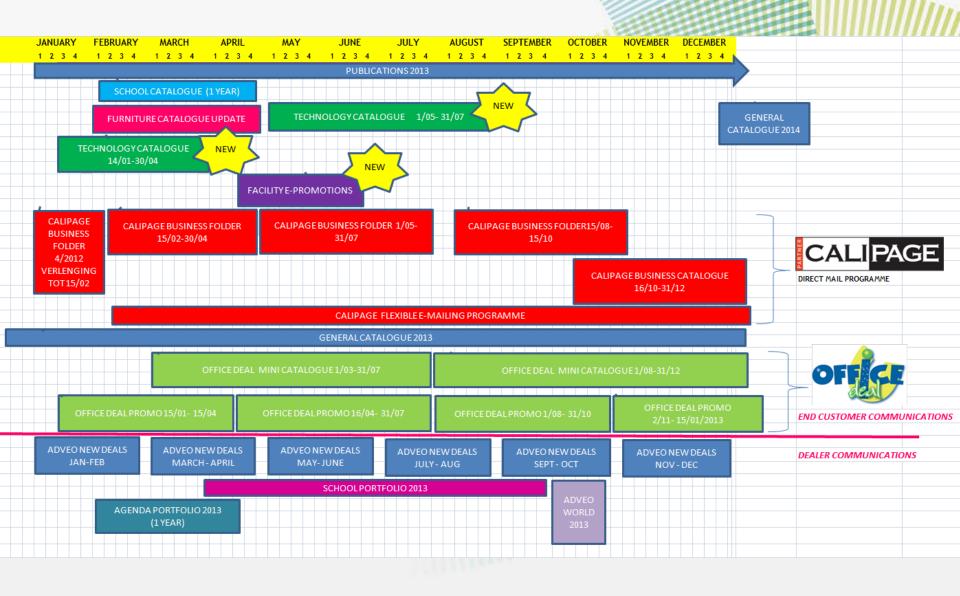

gram

## Calipage Business folder supported by 3 emailings:

- •1 reminder emailing
- 2 'Calipagemails' same concept as Adveomail: flexible choice of products present in the folder
  Folder (promo) prices

Enhanced result by multi-channel approach: 'E' loves 'P'

E=e-channel P= post channel



#### **ODVEO CALIPAGE PROGRAM**



#### Publications 2013

Timing Business folders Calipage

Fixed emailing: ± 5 days after post mailing Calipagemail: 1. ± 20 days after post mailing 2. ± 1 month after post mailing



## **adveo** Calipage program

00

les voor kantoor en méér.

CALIPAGE

#### CALIPAGE WELCOME BOX

- •1x/year
- 750 boxes/year
- Extra budget + samples
- High visibility
- Actively used by Calipage dealer at presentations and prospection
  Personal delivery



#### adveo Overview 2013



#### **9DA60**

# Contact us if you have further questions