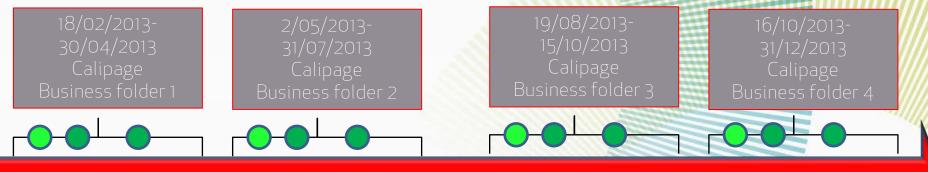

## Calipage Business folder supported by 3 emailings:

- •1 reminder emailing
- 2 'Calipagemails' same concept as Adveomail: flexible choice of products present in the folder
  Folder (promo) prices

Enhanced result by multi-channel approach: 'E' loves 'P'

E=e-channel P= post channel

#### Publications 2013

Timing Business folders Calipage

Fixed emailing: ± 5 days after post mailing Calipagemail: 1. ± 20 days after post mailing 2. ± 1 month after post mailing