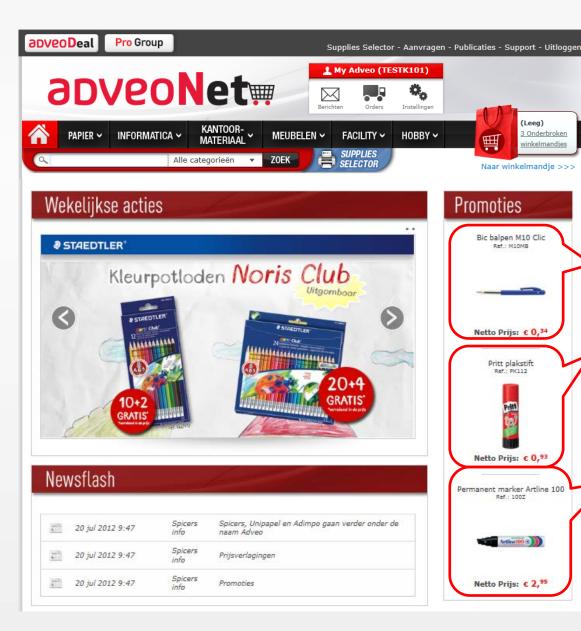

#### adveo Brand e-mailings

1 html e-mailing/week + 1 week central position on AdveoNet homepage

ADVEONET:

• 85 % of order lines

• 3.500 customer keys

• 23.000 SKUs

• 800 unique visitors/day

#### **apveo** Sidebar AdveoNet

1 week sidebar AdveoNet:

- Right column
- With click-through to

reference on ordering site