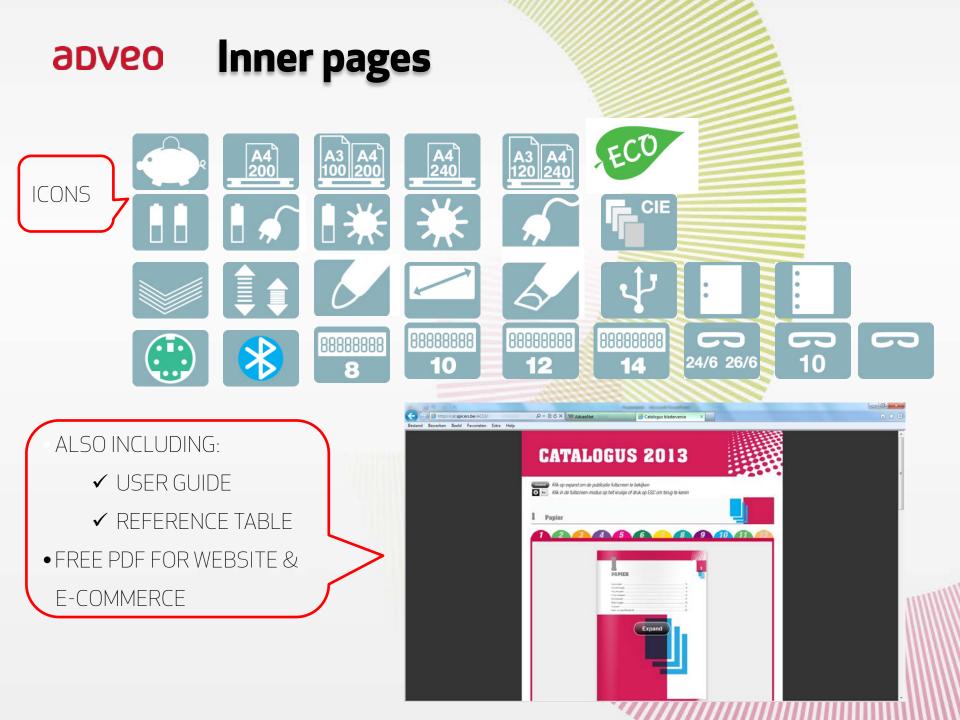

### **ODVEO** General catalogue

- Specifications:
  - ✓ French and Dutch version
  - ✓ Edition of +750 pages
  - ✓ Format A4
  - ✓ Customisable by own cover or logo
- Focus for 2013 version:
  - ✓ Category management
  - ✓ 'Green' products
  - ✓ Cross-references
- Available on AdveoNet & OSCARnet
- Advertising possibilities